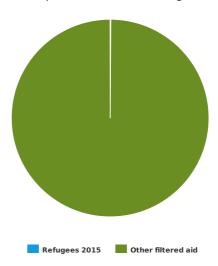

#### **Statistics**

Statistics show the proportion of the Refugees 2015 project compared to the implementing subject and the type of flow

Comparison based on the region