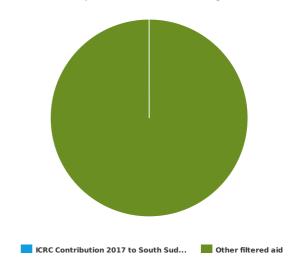

#### **Statistics**

Statistics show the proportion of the ICRC Contribution 2017 to South Sudan project compared to the implementing subject and the type of flow

Comparison based on the region