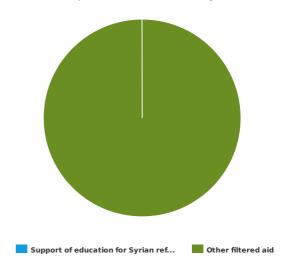

#### **Statistics**

Statistics show the proportion of the Support of education for Syrian refugee children in Lebanon project compared to the implementing subject and the type of flow

Comparison based on the region